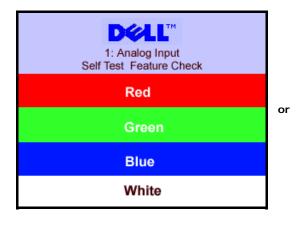

The floating 'Dell Self-test Feature Check' dialog box should appear on-screen on a black background if the monitor cannot sense a video signal and is working correctly. While in self-test mode, the power LED remains green. Also, depending upon the selected input, one of the dialogs shown below will continuously scroll through the screen.

This box also appears during normal system operation if the video cable becomes disconnected or damaged.

4. Turn off your monitor and reconnect the video cable, then turn on both your computer and the monitor.