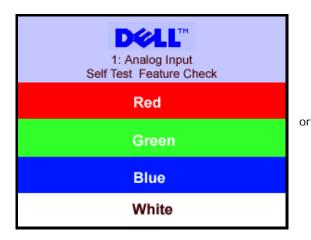

NOTE: The floating 'Dell Self-test Feature Check' dialog appears on a black background if the monitor cannot sense a video signal. Depending upon the selected input, one of the dialogs shown below will

## Self-Test Feature Check (STFC)

Your monitor provides a self-test feature that allows you to check whether your monitor is functioning properly. If your monitor and computer are properly connected but the monitor screen remains dark, run the monitor self-test by performing the following steps:

The floating 'Dell Self-test Feature Check' dialog box should appear on-screen on a black background if the monitor cannot sense a video signal and is working correctly. While in self-test mode, the power LED remains green. Also, depending upon the selected input, one of the dialogs shown below will continuously scroll through the screen.

This box also appears during normal system operation if the video cable becomes disconnected or damaged.

4. Turn off your monitor and reconnect the video cable, then turn on both your computer and the monitor.

#### OSD Warning Messages

One of the following warning messages may appear on the screen indicating that the monitor is out of synchronization.

1. Analog Input 2. Digital Input

Cannot Display This Video Mode
Optimum Resolution 1280 x1024 60Hz

# Cannot Display This Video Mode

This means that the monitor cannot synchronize with the signal that it is receiving from the computer. Either the signal is too high or too low for the monitor to use. See <u>Monitor Specifications</u> for the Horizontal and Vertical frequency ranges addressable by this monitor. Recommended mode is 1280 X 1024 @ 60Hz.