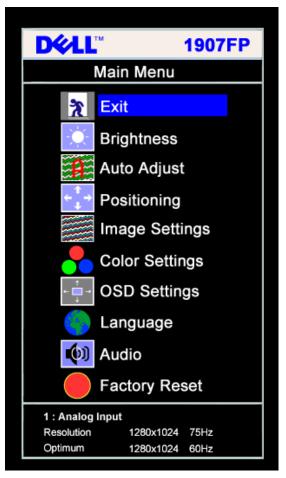

1. Push the MENU button to open the OSD menu and display the main menu.

Main Menu for Analog (VGA) Input

Main Menu for Digital (DVI) Input

#### NOTE: Positioning and Image Settings are only available when you are using the analog (VGA) connector.

or

- 2. Push the and + buttons to move between the setting options. As you move from one icon to another, the option name is highlighted. See the table below for a complete list of all the options available for the monitor.
- 3. Push the MENU button once to activate the highlighted option.
- 4. Push and + button to select the desired parameter.
- 5. Push MENU to enter the slide bar and then use the and + buttons, according to the indicators on the menu, to make your changes.
- 6. Push the MENU button once to return to the main menu to select another option or push the MENU button two or three times to exit from the OSD menu.

| Icon | Menu and<br>Submenus               | Description                                                                                                                                                                                                                                                      |  |  |  |
|------|------------------------------------|------------------------------------------------------------------------------------------------------------------------------------------------------------------------------------------------------------------------------------------------------------------|--|--|--|
| *    | Exit Select to exit the Main menu. |                                                                                                                                                                                                                                                                  |  |  |  |
|      | Contrast                           | Brightness adjusts the luminance of the backlight.  Adjust <b>Brightness</b> first, then adjust <b>Contrast</b> only if further adjustment is necessary.  Push the + button to increase luminance and push the - button to decrease luminance (min 0 ~ max 100). |  |  |  |