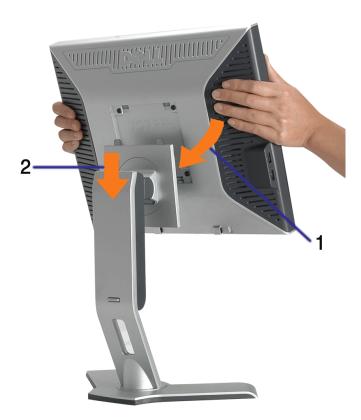

# **Attaching the Stand**

NOTE: The stand is detached and extended when the monitor is shipped from the factory.

- 1. Fit the groove on the monitor to the two tabs on the stand.
- 2. Lower the monitor until it locks in to place on the stand.