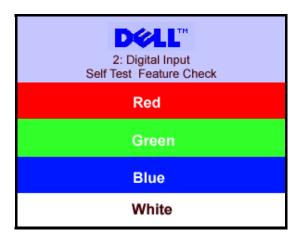

NOTE: The floating 'Dell Self-test Feature Check' dialog appears on a black background if the monitor cannot sense a video signal. Depending upon the selected input, one of the dialogs shown below will

## Self-Test Feature Check (STFC)

Your monitor provides a self-test feature that allows you to check whether your monitor is functioning properly. If your monitor and computer are properly connected but the monitor screen remains dark, run the monitor self-test by performing the following steps:

The floating 'Dell Self-test Feature Check' dialog box should appear on-screen on a black background if the monitor cannot sense a video signal and is working correctly. While in self-test mode, the power LED remains green. Also, depending upon the selected input, one of the dialogs shown below will continuously scroll through the screen.

This box also appears during normal system operation if the video cable becomes disconnected or damaged.

4. Turn off your monitor and reconnect the video cable, then turn on both your computer and the monitor.

#### OSD Warning Messages

One of the following warning messages may appear on the screen indicating that the monitor is out of synchronization.

1. Analog Input 2. Digital Input

Cannot Display This Video Mode
Optimum Resolution 1280 x1024 60Hz

# Cannot Display This Video Mode

This means that the monitor cannot synchronize with the signal that it is receiving from the computer. Either the signal is too high or too low for the monitor to use. See <u>Monitor Specifications</u> for the Horizontal and Vertical frequency ranges addressable by this monitor. Recommended mode is 1280 X 1024 @ 60Hz.