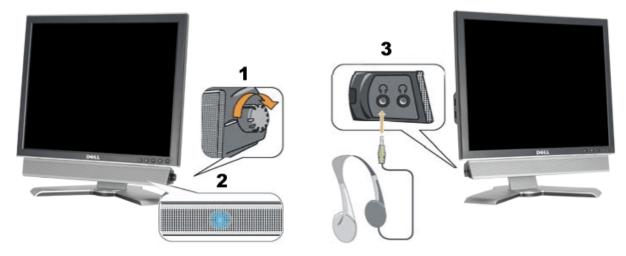

## **Using the Dell Soundbar (Optional)**

The Dell Sound Bar is a stereo two channel system adaptable to mount on Dell Flat Panel Displays. The Sound Bar has a rotary volume and on/off control to adjust the overall system level, a blue LED for power indication, and two audio headset jacks.

- Power/volume control
- 2. Power indicator
- **3.** Headphone connectors

## Soundbar Attachment to the Monitor

- 1. Working from the rear of the monitor, attach the Sound Bar aligning the two slots with the two tabs along the bottom rear of the monitor.
- 2. Slide the Sound Bar to the left until it snaps into place.
- 3. Plug in the power cord from the Soundbar in to the connector on the back of the monitor.
- 4. Insert the lime-green mini stereo plug from the rear of the Sound Bar into the computer's audio output jack.
- **NOTE:** Sound Bar Power Connector 12V DC output is for optional Dell Sound Bar only.
- NOTICE: Do not use with any device other than Dell Sound Bar.