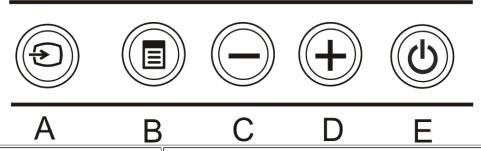

## **Front View**

- 1. Input select
- 2. OSD menu / select button
- 3. Down button
- 4. Up button
- **5.** Power button (with power light indicator)