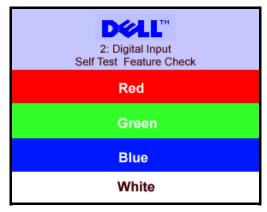

## Self-Test Feature Check (STFC)

Your monitor provides a self-test feature that allows you to check whether your monitor is functioning properly. If your monitor and computer are properly connected but the monitor screen remains dark, run the monitor self-test by performing the following steps:

- 1. Turn off both your computer and monitor.
- 2. Unplug the video cable from the back of the computer. To ensure proper Self-Test operation, remove both Digital (white connector) and the Analog(blue connector) cables from the back of computer.
- 3. Turn on the monitor.

The floating 'Dell Self-test Feature Check' dialog box should appear on-screen on a black background if the monitor cannot sense a video signal and is working correctly. While in self-test mode, the power LED remains green. Also, depending upon the selected input, one of the dialogs shown below will continuously scroll through the screen.

This box also appears during normal system operation if the video cable becomes disconnected or damaged.

4. Turn off your monitor and reconnect the video cable, then turn on both your computer and the monitor.

#### OSD Warning Messages

One of the following warning messages may appear on the screen indicating that the monitor is out of synchronization.

1. Analog Input 2. Digital Input

Cannot Display This Video Mode
Optimum Resolution 1280 x1024 60Hz

# Cannot Display This Video Mode

This means that the monitor cannot synchronize with the signal that it is receiving from the computer. Either the signal is too high or too low for the monitor to use. See <u>Monitor Specifications</u> for the Horizontal and Vertical frequency ranges addressable by this monitor. Recommended mode is 1280 X 1024 @ 60Hz.