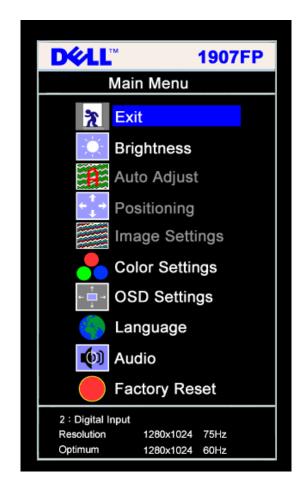

1. Push the MENU button to open the OSD menu and display the main menu.

Main Menu for Analog (VGA) Input

Main Menu for Digital (DVI) Input

#### NOTE: Positioning and Image Settings are only available when you are using the analog (VGA) connector.

or

- 2. Push the and + buttons to move between the setting options. As you move from one icon to another, the option name is highlighted. See the table below for a complete list of all the options available for the monitor.
- 3. Push the MENU button once to activate the highlighted option.
- 4. Push and + button to select the desired parameter.
- 5. Push MENU to enter the slide bar and then use the and + buttons, according to the indicators on the menu, to make your changes.
- 6. Push the MENU button once to return to the main menu to select another option or push the MENU button two or three times to exit from the OSD menu.

NOTE: When using DVI source, the contrast adjustment is not available.

Positioning moves the viewing area around on the monitor screen.

When making changes to either the Horizontal or Vertical settings, no changes occur to the size of the viewing area. The image shifts in response to your selection.

Minimum is 0 (-) and maximum is 100 (+).

NOTE: When using DVI source, the Positioning option is not available.