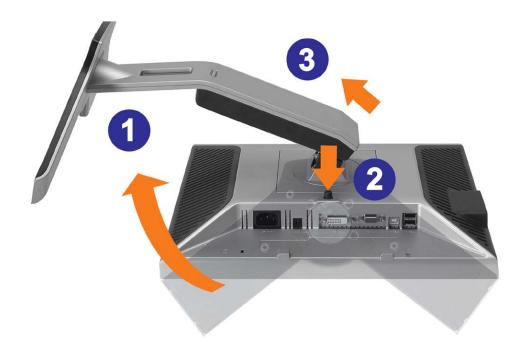

# **Attaching the Stand**

NOTE: The stand is detached and extended when the monitor is shipped from the factory.

- 1. Fit the groove on the monitor to the two tabs on the stand.
- 2. Lower the monitor until it locks in to place on the stand.