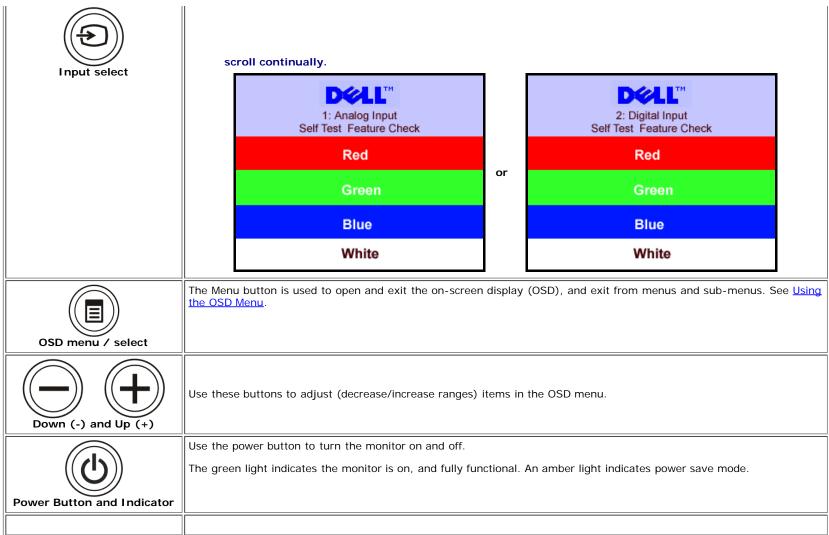

## **Front View**

- 1. Input select
- 2. OSD menu / select button
- 3. Down button
- 4. Up button
- **5.** Power button (with power light indicator)

# **Using the Front Panel**

Use the buttons on the front of the monitor to adjust the image settings.

Use the Input Select button to select between two different video signals that may be connected to your monitor.

NOTE: The floating 'Dell Self-test Feature Check' dialog appears on a black background if the monitor cannot sense a video signal. Depending upon the selected input, one of the dialogs shown below will

## **Using the OSD Menu**

NOTE: If you change the settings and then either proceed to another menu, or exit the OSD menu, the monitor automatically saves those changes. The changes are also saved if you change the settings and then wait for the OSD menu to disappear.

1. Push the MENU button to open the OSD menu and display the main menu.

Main Menu for Analog (VGA) Input

Main Menu for Digital (DVI) Input

#### NOTE: Positioning and Image Settings are only available when you are using the analog (VGA) connector.

or

- 2. Push the and + buttons to move between the setting options. As you move from one icon to another, the option name is highlighted. See the table below for a complete list of all the options available for the monitor.
- 3. Push the MENU button once to activate the highlighted option.
- 4. Push and + button to select the desired parameter.
- 5. Push MENU to enter the slide bar and then use the and + buttons, according to the indicators on the menu, to make your changes.
- 6. Push the MENU button once to return to the main menu to select another option or push the MENU button two or three times to exit from the OSD menu.