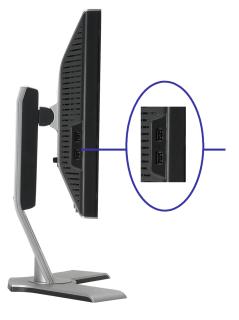

#### **USB** ports:

- 1 upstream rear
- · 4 downstream 2 on rear; 2 on left side

NOTE: USB 2.0 capability requires 2.0-capable computer.

NOTE: The USB interface of the monitor works ONLY when monitor is powered ON (or in Power Save Mode). Switching your monitor OFF and then ON would re-enumerate its USB interface; attached peripherals may take a few seconds to resume normal functionality.