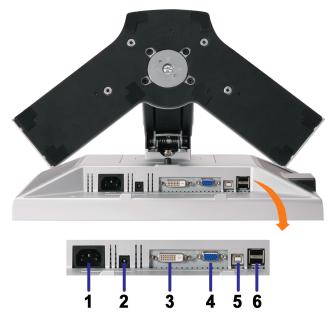

## **Bottom View**

| 1 | Power connector                     | Insert the power cable.                                                                                                                                                               |
|---|-------------------------------------|---------------------------------------------------------------------------------------------------------------------------------------------------------------------------------------|
| 2 | Dell Soundbar<br>power<br>connector | Connect the power cord for the Soundbar (optional).                                                                                                                                   |
| 3 | DVI connector                       | Connect your computer DVI cable.                                                                                                                                                      |
| 4 | VGA<br>connector                    | Connect your computer VGA cable.                                                                                                                                                      |
| 5 | USB upstream connector              | Connect the USB cable that came with your monitor to the monitor and the computer. Once this cable is connected you can use the USB connectors on the side and bottom of the monitor. |
| 6 | USB<br>connector                    | Connect your USB devices.                                                                                                                                                             |

NOTE: You can use this connector only after you connect the USB cable to the computer and the USB upstream connector on the monitor.